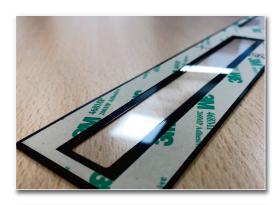

Most flat display windows can be installed using sheet adhesives such as 3M 467 or 3M VHB's. We pay particular attention to the "surface grabbing" effect of our material or printed detail to ensure the part will always stay secure during operation.