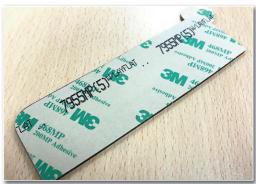

Most flat display windows can be installed using sheet adhesives such as 3M 467 or 3M VHB's. We pay particular attention to the "surface grabbing" effect of our material or printed detail to ensure the part will always stay secure during operation.